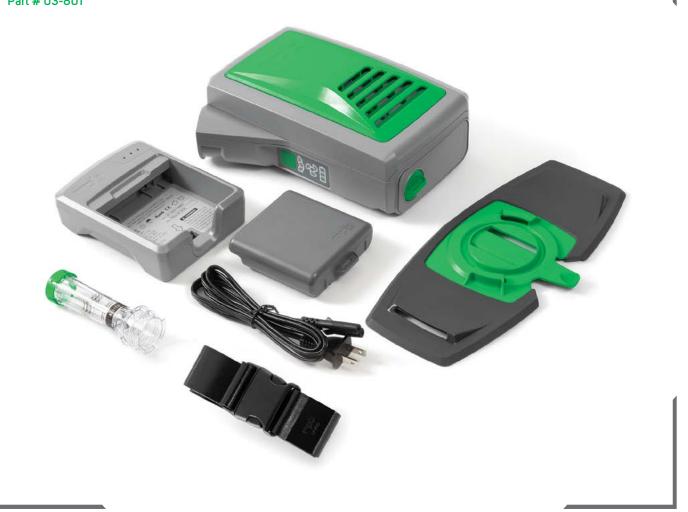

The PX5 is truly the hallmark of powered air purifying respirator capabilities and their practical application.

1-866-494-4599 | rpbsafety.com

PX5® PAPR

2" Easy Clean Belt Assembly Belt Support Bracket Mountable Charger and Battery

Flow Meter (Breathing Tube ordered separately) Part # 03-801

For more information please visit rpbsafety.com/px5 Other packages include: