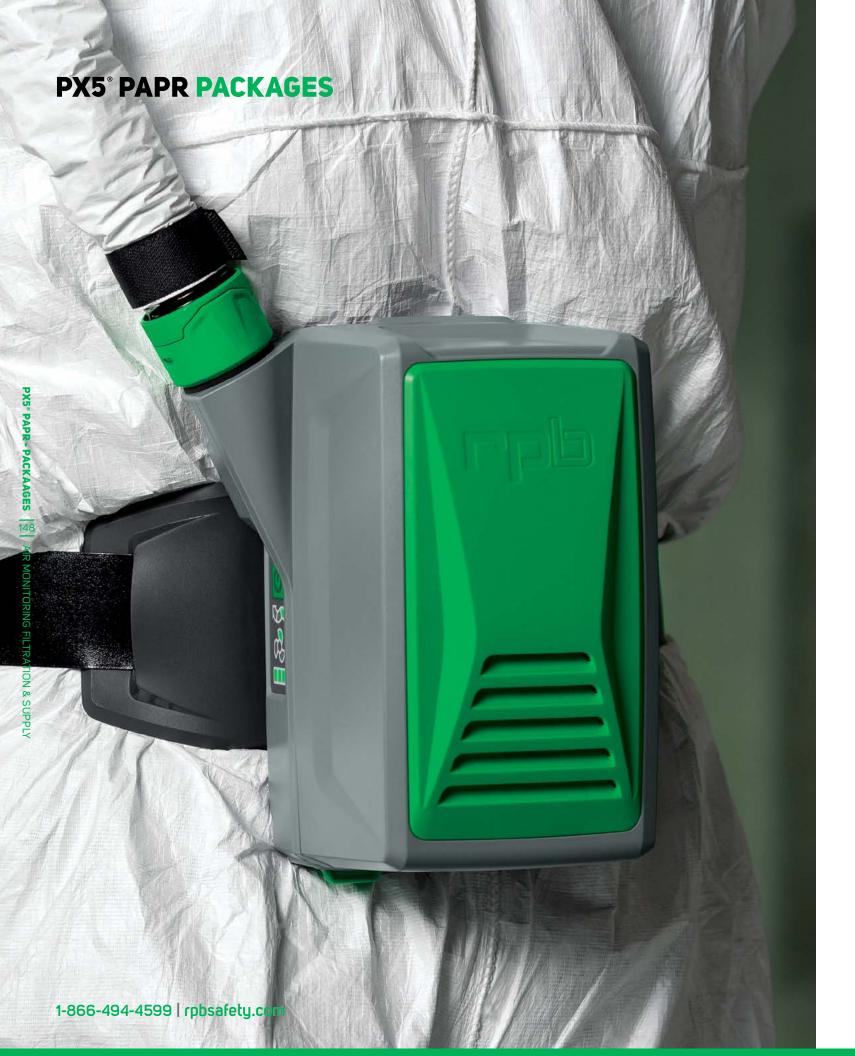

## PX5° PAPR RESPIRATORY PROTECTION REIMAGINED rpb Protecting you for life's best moments.

## PX5° PAPR

## RESPIRATORY PROTECTION REIMAGINED

The RPB PX5 changes the way people experience clean filtered air across multiple industries – from medical and chemical settings, through to the profoundly harsh environments of foundries.

The PX5 is the result of years of product refinement, designed with new functional capabilities that increase your ability to perform, while enhancing your experience of comfort. The PX5 redefines what it means to be a powered air purifying respirator.

Weighing just 2.55lbs (1.16kg) with the HEPA cartridge/filter fitted, and between 3.65lbs (1.65kg) and 3.75lbs (1.7kg) with a gas cartridge/filter fitted, the PX5 allows you to get more out of your day by reducing the effects of fatigue. Through strategically distributing its weight with its vertical mounting position and support from our flexi-belt system, the PX5 contours to your body for maximized comfort and stability.

With sleek considered surfaces, quick release mount lock system and certification for IP65 in use and IP67 with cleaning kit in place, the PX5 enables you to efficiently disinfect the unit, reducing downtime and ensuring the system is ready to protect you again.