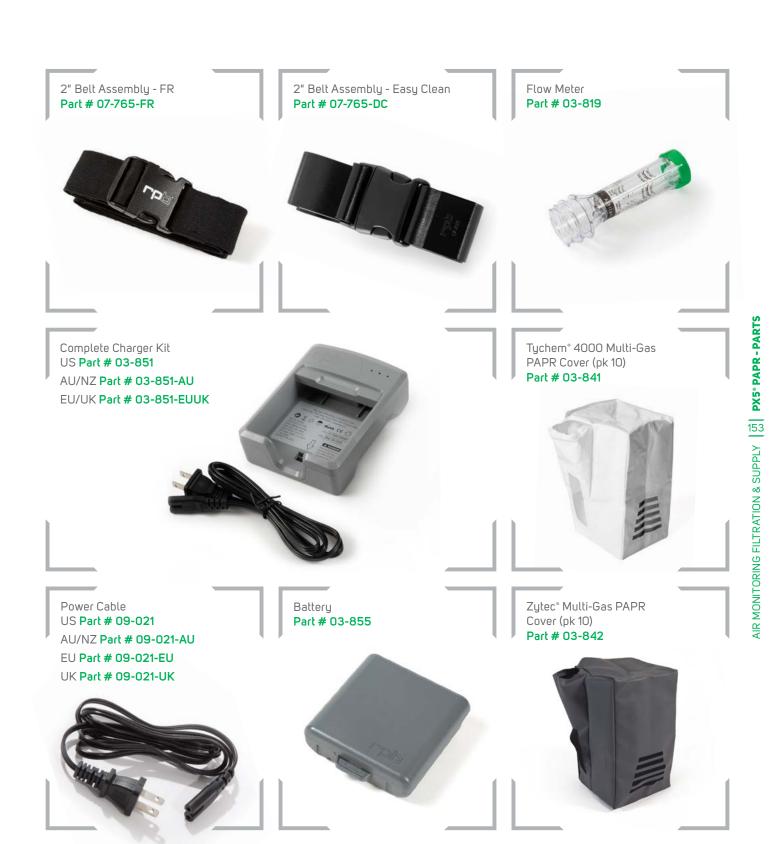

## PX5° PAPR RESPIRATORY PROTECTION REIMAGINED rpb Protecting you for life's best moments.

Flow Meter (Breathing Tube ordered separately) Part # 03-801

For more information please visit rpbsafety.com/px5 Other packages include: