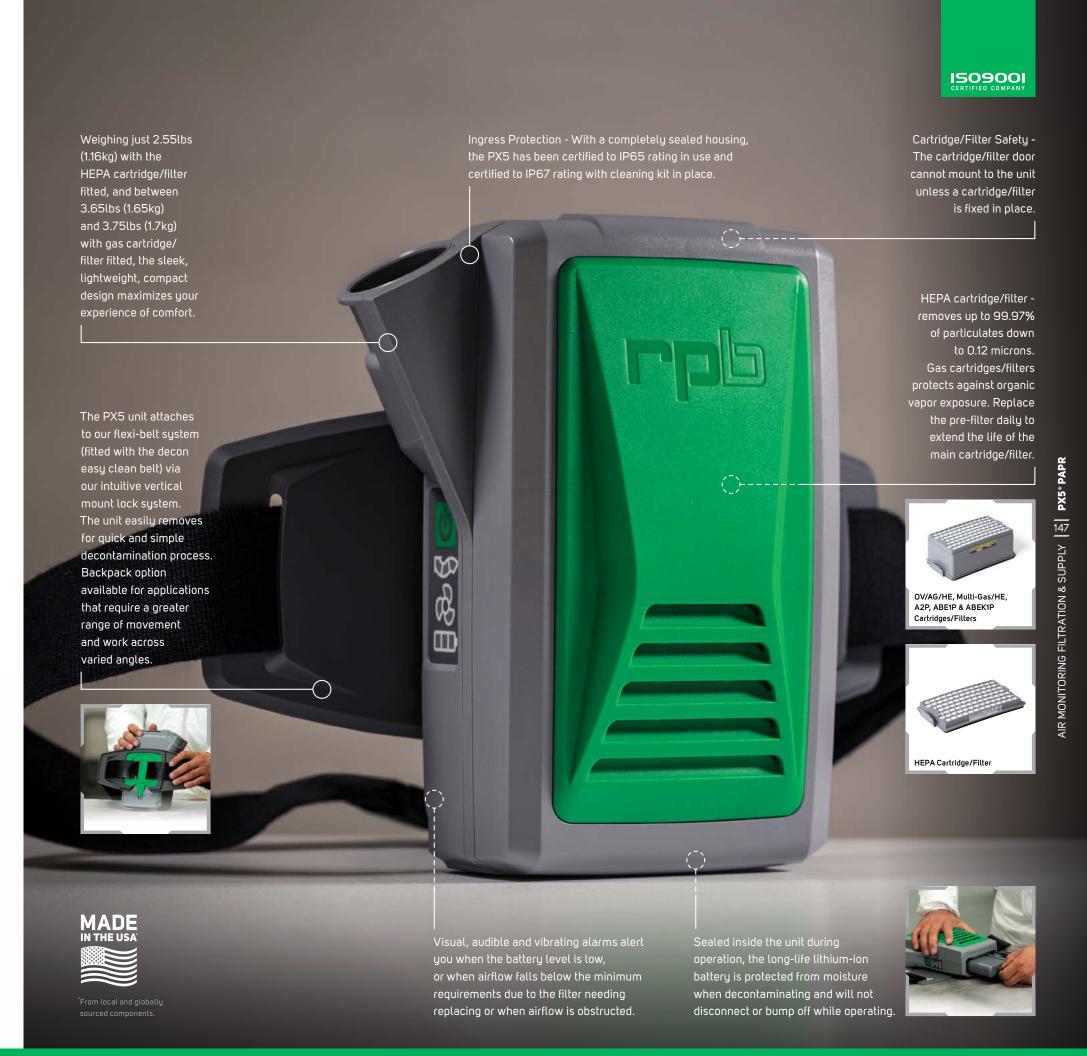

Weighing just 2.55lbs (1.16kg) with the HEPA cartridge/filter fitted, and between 3.65lbs (1.65kg) and 3.75lbs (1.7kg) with a gas cartridge/filter fitted, the PX5 allows you to get more out of your day by reducing the effects of fatigue. Through strategically distributing its weight with its vertical mounting position and support from our flexi-belt system, the PX5 contours to your body for maximized comfort and stability.

With sleek considered surfaces, quick release mount lock system and certification for IP65 in use and IP67 with cleaning kit in place, the PX5 enables you to efficiently disinfect the unit, reducing downtime and ensuring the system is ready to protect you again.