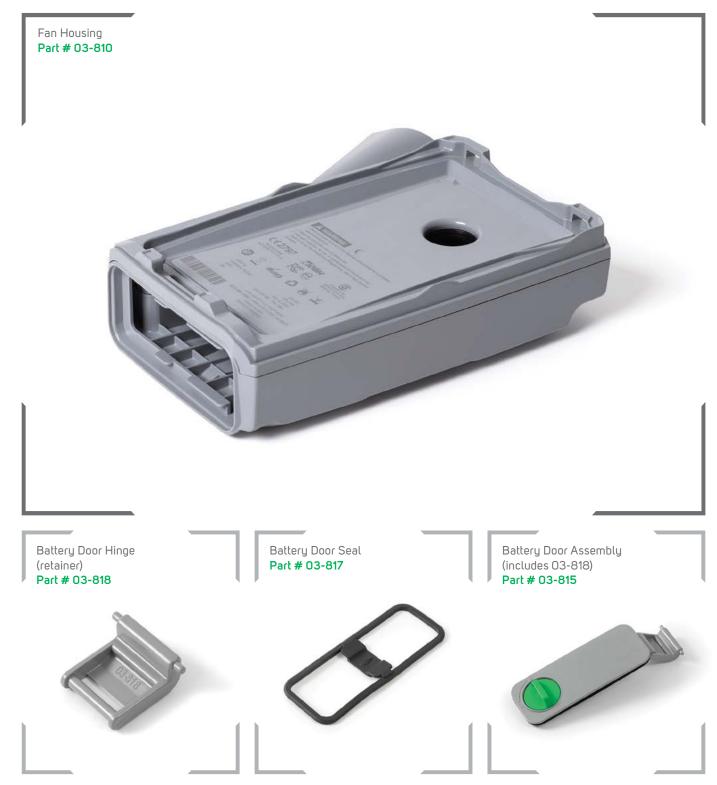

rtical mounting position and support from our flexi-belt system, the PX5 contours to your body for maximized comfort and stability.

With sleek considered surfaces, quick release mount lock system and certification for IP65 in use and IP67 with cleaning kit in place, the PX5 enables you to efficiently disinfect the unit, reducing downtime and ensuring the system is ready to protect you again.

The PX5 is truly the hallmark of powered air purifying respirator capabilities and their practical application.









1-866-494-4599 | rpbsafety.com





PX5® PAPR

2" Easy Clean Belt Assembly Belt Support Bracket Mountable Charger and Battery

Flow Meter (Breathing Tube ordered separately) Part # 03-801



For more information please visit rpbsafety.com/px5 Other packages include: